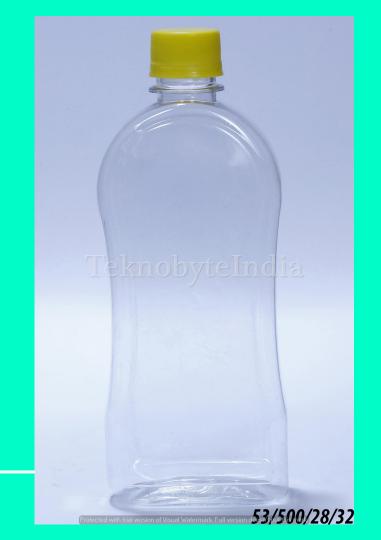

#### SRIKANT 500

NECK SIZE = 28MM WEIGHT = 25.5GM VOLUME = 500ML

NECK SIZE = 28MM VOLUME = 500 ML

WEIGHT = 16.5 GM