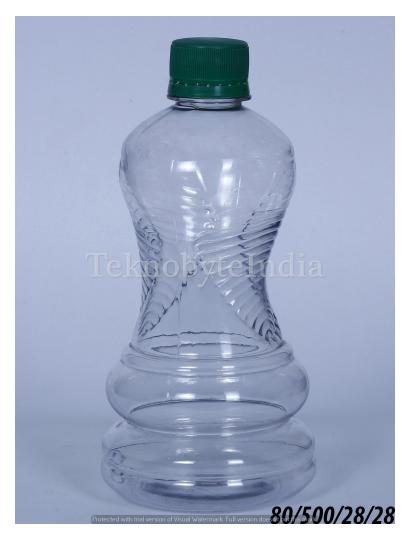

### SACH 500

NECK SIZE = 83MM

VOLUME = 500ML

WEIGHT = 40GM

#### SACH 500

TYPE = BOTTLE VOLUME = 500ML WEIGHT = 25.5GM NECK SIZE = 28MM