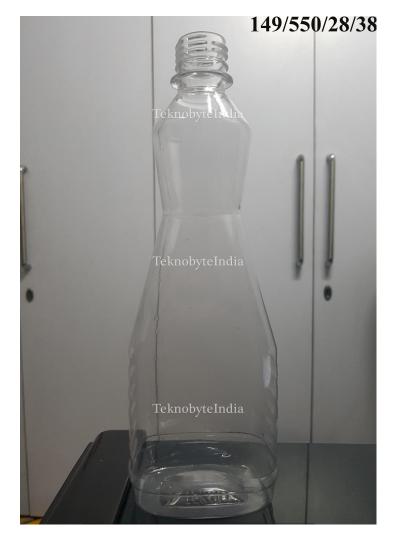

## LOTUS 500

NECK SIZE = 28 MM WEIGHT = 16.5 GM

VOLUME = 500 ML

- NECK SIZE = 28MM
  - WEIGHT = 38GM
  - VOLUME = 500ML