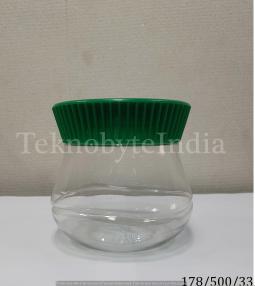

UR COMPANY

WHAT WE BELIEVE IS QUALITY.WHAT WE DELIVER IS QUALITY.



TEKNO MEANS TRUST AND CONFIDENCE

## VOL = 365, 400, 500, 525,530,550,555 ML (PET)



TYPE = JAR NECK SIZE = 63MM WEIGHT = 34 GM VOLUME = 365 ML







NECK SIZE = 73MM WEIGHT = 35GM VOLUME = 400 ML



NECK SIZE = 73MM

- WEIGHT = 25
- VOLUME = 400ML
  - TYPE = JAR







NECK SIZE = 28 MM WEIGHT = 22.5 GM VOLUME = 400 ML



JIVESH

#### NECK SIZE = 63 MM WEIGHT = 33 GM VOLUME = 420 ML



NECK SIZE = 28MM WEIGHT = 28 VOLUME = 425ML TYPE = BOTTLE









NECK SIZE = 83 MM WEIGHT = 40/45/50 GM VOLUME = 450 ML, 550 ML OFC VARIANT=1080/1180ML,1480/1580M





#### PARIVAR 450

NECK SIZE = 28 MM CTC WEIGHT = 15.75 GM VOLUME = 450 ML VARIANT= 880 ML



- NECK SIZE = 38MM
  - WEIGHT = 29
  - VOLUME = 455ML
  - TYPE = BOTTLE







#### GOVARDHAN 500

NECK SIZE = 83 MM WEIGHT = 33 GM

VOLUME = 500 ML



NECK SIZE = 28 MM

WEIGHT = 25.5 GM

VOLUME = 500ML





## LOTUS 500

NECK SIZE = 28 MM WEIGHT = 16.5 GM

VOLUME = 500 ML



- NECK SIZE = 28MM
  - WEIGHT = 38GM
  - VOLUME = 500ML





#### SRIKANT 500

NECK SIZE = 28MM WEIGHT = 25.5GM VOLUME = 500ML



NECK SIZE = 28MM VOLUME = 500 ML

WEIGHT = 16.5 GM





### SACH 500

NECK SIZE = 83MM

VOLUME = 500ML

WEIGHT = 40GM

### HIMACHAL 500

VOLUME = 500ML

WEIGHT = 25.5GM





#### SACH 500

TYPE = BOTTLE VOLUME = 500ML WEIGHT = 25.5GM NECK SIZE = 28MM

#### KEOKARPIN 500

VOLUME = 500ML

WEIGHT = 32GM





#### HOLLY RIB

TYPE = BOTTLE VOLUME = 500 ML WEIGHT = 28 GM NECK SIZE = 28 MM

## MANDORE 500

VOLUME = 500ML

WEIGHT = 40GM





#### ROSE PHARMA 500

VOLUME