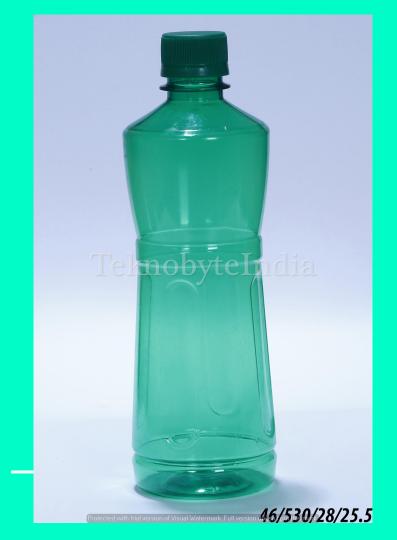

HT = 25.5GM VOLUME = 500ML



NECK SIZE = 28MM VOLUME = 500 ML

WEIGHT = 16.5 GM





### SACH 500

NECK SIZE = 83MM

VOLUME = 500ML

WEIGHT = 40GM

### HIMACHAL 500

VOLUME = 500ML

WEIGHT = 25.5GM





#### SACH 500

TYPE = BOTTLE VOLUME = 500ML WEIGHT = 25.5GM NECK SIZE = 28MM

#### KEOKARPIN 500

VOLUME = 500ML

WEIGHT = 32GM





#### HOLLY RIB

TYPE = BOTTLE VOLUME = 500 ML WEIGHT = 28 GM NECK SIZE = 28 MM

## MANDORE 500

VOLUME = 500ML

WEIGHT = 40GM





#### ROSE PHARMA 500

VOLUME = 500ML WEIGHT = 28GM NECK SIZE = 28MM



TYPE = BOTTLE VOLUME = 500ML WEIGHT = 46GM NECK SIZE = 46MM VARIANT = 1000ML





TYPE = JAR VOLUME = 500ML WEIGHT = 46GM NECK SIZE = 89MM





#### HOLY ROUND BOTTLE

TYPE = BOTTLE

VOLUME = 525ML

WEIGHT = 28GM

#### ALOE 530

VOLUME = 530MLWEIGHT = 25.5 GM





#### GLASS CLEANER

TYPE = BOTTLE

VOLUME = 550ML

WEIGHT = 38GM



VOLUME = 660-550 ML WEIGHT = 78-51 GM NECK SIZE = 28-58 MM



#### HAYAT RING O RING

VOLUME = 555ML WEIGHT = 25.5GM

NECK SIZE = 28 MM





#### HAYAT SHIP

VOLUME = 555ML WEIGHT = 25.5 GM NECK SIZE = 28 MM

# VOL = 500 ML(HDPE)





#### HD CUTE JAR 500

TYPE = JAR VOLUME = 500ML

WEIGHT = 26 GM

#### HD CUTE BT 500

TYPE = BOTTLE VOLUME = 500ML

WEIGHT = 26 GM





#### HD T CLEANER 500

TYPE = BOTTLE

VOLUME = 500ML

WEIGHT = 36GM

### HD EXCEL 500

TYPE = BOTTLE VOLUME = 500 ML

WEIGHT = 38 GM



#### TeknobyteIndia

#### MANDORE 500

TYPE = JAR VOLUME = 500 ML

WEIGHT = 40 GM

#### BOURNVITA 510

TYPE = BOTTLE VOLUME = 510 ML

WEIGHT = 25 GM



# TEKNOBYTE INDIA (PVT) LTD.

PRIYAM AGGARWAL (+91)9999799602 priyam@