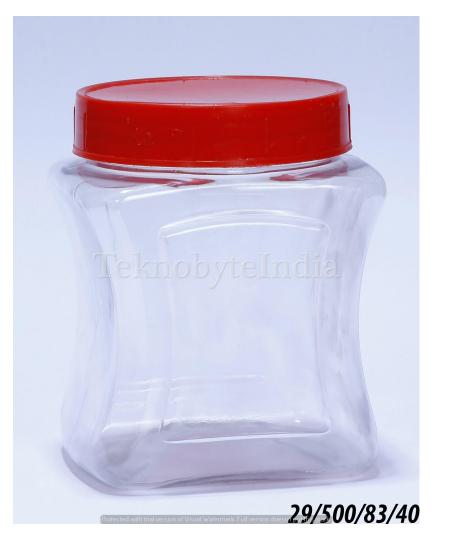

#### NECK SIZE = 63 MM WEIGHT = 33 GM VOLUME = 420 ML

NECK SIZE = 28MM WEIGHT = 28 VOLUME = 425ML TYPE = BOTTLE

NECK SIZE = 83 MM WEIGHT = 40/45/50 GM VOLUME = 450 ML, 550 ML OFC VARIANT=1080/1180ML,1480/1580M