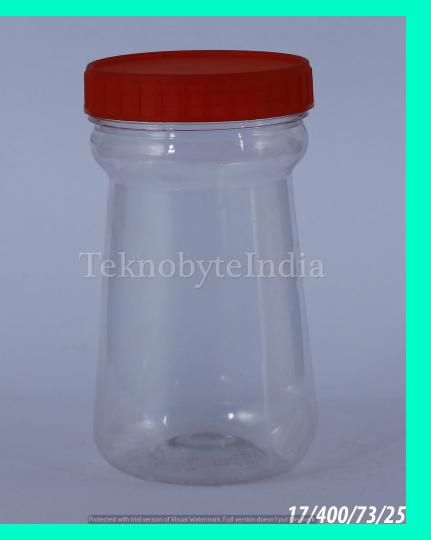

# TEKNOBYTE INDIA (PVT) LTD.

JITENDER AGGARWAL (+91)9999799800 md@teknobyteindia.com www.teknobyteindia.com

#### ABOUT OUR COMPANY

WHAT WE BELIEVE IS QUALITY.WHAT WE DELIVER IS QUALITY.



TEKNO MEANS TRUST AND CONFIDENCE

## VOL = 365, 400, 500, 525,530,550,555 ML (PET)



TYPE = JAR NECK SIZE = 63MM WEIGHT = 34 GM VOLUME = 365 ML







NECK SIZE = 73MM WEIGHT = 35GM VOLUME = 400 ML



NECK SIZE = 73MM

- WEIGHT = 25
- VOLUME = 400ML
  - TYPE = JAR







NECK SIZE = 28 MM WEIGHT = 22.5 GM VOLUME = 400 ML



JIVESH

#### NECK SIZE = 63 MM WEIGHT = 33 GM VOLUME = 420 ML



NECK SIZE = 28MM WEIGHT = 28 VOLUME = 425ML TYPE = BOTTLE









NECK SIZE = 83 MM WEIGHT = 40/45/50 GM VOLUME = 450 ML, 550 ML OFC VARIANT=1080/1180ML,1480/1580M





#### PARIVAR 450

NECK SIZE = 28 MM CTC WEIGHT = 15.75 GM VOLUME = 450 ML VARIANT= 880 ML



- NECK SIZE = 38MM
  - WEIGHT = 29
  - VOLUME = 455ML
  - TYPE = BOTTLE







#### GOVARDHAN 500

NECK SIZE = 83 MM WEIGHT = 33 GM

VOLUME = 500 ML



NECK SIZE = 28 MM

WEIGHT = 25.5 GM

VOLUME = 500ML





## LOTUS 500

NECK SIZE = 28 MM WEIGHT = 16.5 GM

VOLUME = 500 ML



- NECK SIZE = 28MM
  - WEIGHT = 38GM
  - VOLUME = 500ML





#### SRIKANT 500

NECK SIZE = 28MM WEIGHT = 25.5GM VOLUME = 500ML



NECK