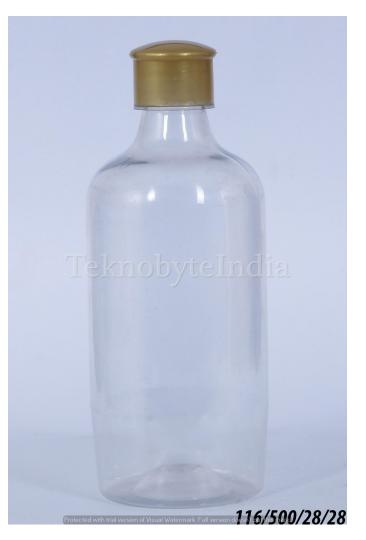

#### GOVARDHAN 500

NECK SIZE = 83 MM WEIGHT = 33 GM

VOLUME = 500 ML

NECK SIZE = 28 MM

WEIGHT = 25.5 GM

VOLUME = 500ML