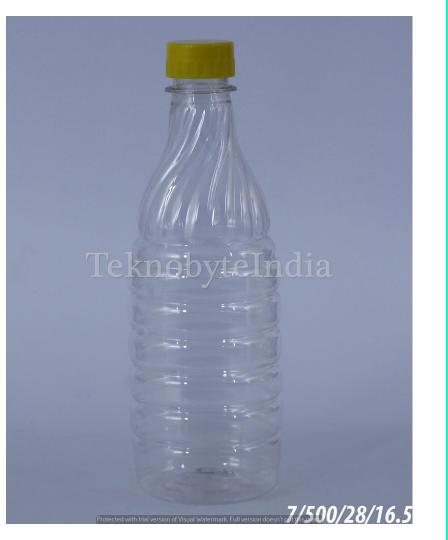

## LOTUS 500

NECK SIZE = 28 MM WEIGHT = 16.5 GM

VOLUME = 500 ML

- NECK SIZE = 28MM
  - WEIGHT = 38GM
  - VOLUME = 500ML