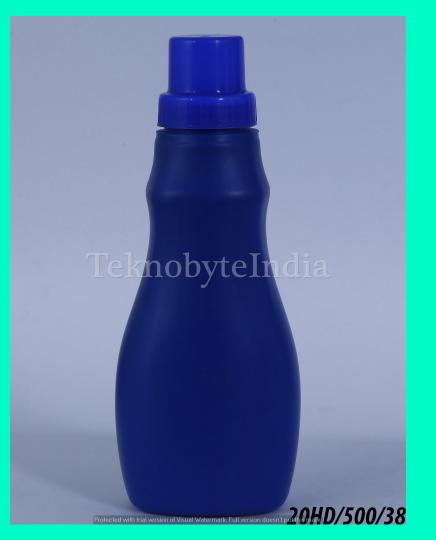

46GM NECK SIZE = 46MM VARIANT = 1000ML





TYPE = JAR VOLUME = 500ML WEIGHT = 46GM NECK SIZE = 89MM





#### HOLY ROUND BOTTLE

TYPE = BOTTLE

VOLUME = 525ML

WEIGHT = 28GM

#### ALOE 530

VOLUME = 530MLWEIGHT = 25.5 GM





#### GLASS CLEANER

TYPE = BOTTLE

VOLUME = 550ML

WEIGHT = 38GM



VOLUME = 660-550 ML WEIGHT = 78-51 GM NECK SIZE = 28-58 MM



#### HAYAT RING O RING

VOLUME = 555ML WEIGHT = 25.5GM

NECK SIZE = 28 MM





#### HAYAT SHIP

VOLUME = 555ML WEIGHT = 25.5 GM NECK SIZE = 28 MM

# VOL = 500 ML(HDPE)





#### HD CUTE JAR 500

TYPE = JAR VOLUME = 500ML

WEIGHT = 26 GM

#### HD CUTE BT 500

TYPE = BOTTLE VOLUME = 500ML

WEIGHT = 26 GM





#### HD T CLEANER 500

TYPE = BOTTLE

VOLUME = 500ML

WEIGHT = 36GM

### HD EXCEL 500

TYPE = BOTTLE VOLUME = 500 ML

WEIGHT = 38 GM



#### TeknobyteIndia

#### MANDORE 500

TYPE = JAR VOLUME = 500 ML

WEIGHT = 40 GM

#### BOURNVITA 510

TYPE = BOTTLE VOLUME = 510 ML

WEIGHT = 25 GM



# TEKNOBYTE INDIA (PVT) LTD.

PRIYAM AGGARWAL (+91)9999799602 priyam@teknobyteindia.com www.teknobyteindia.com