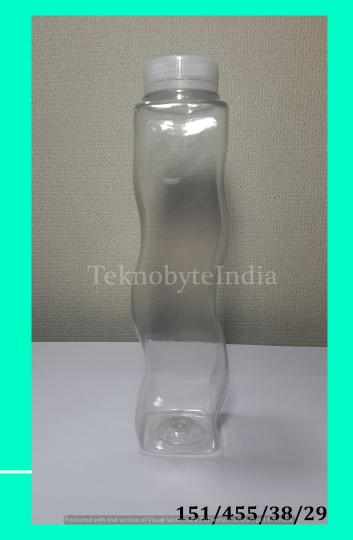

#### PARIVAR 450

NECK SIZE = 28 MM CTC WEIGHT = 15.75 GM VOLUME = 450 ML VARIANT= 880 ML

- NECK SIZE = 38MM
  - WEIGHT = 29
  - VOLUME = 455ML
  - TYPE = BOTTLE