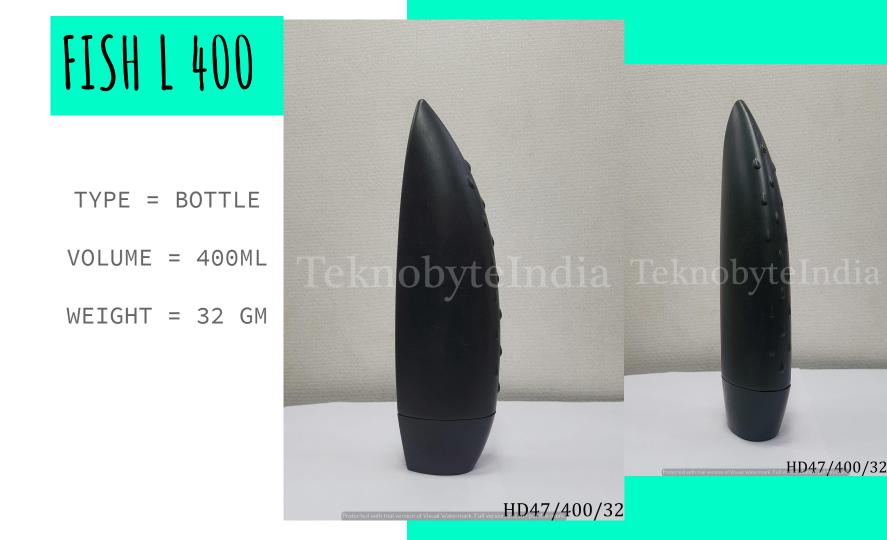

OLUME = 500ML

WEIGHT = 32GM





#### HOLLY RIB

TYPE = BOTTLE VOLUME = 500 ML WEIGHT = 28 GM NECK SIZE = 28 MM

## MANDORE 500

VOLUME = 500ML

WEIGHT = 40GM





#### ROSE PHARMA 500

VOLUME = 500ML WEIGHT = 28GM NECK SIZE = 28MM



TYPE = BOTTLE VOLUME = 500ML WEIGHT = 46GM NECK SIZE = 46MM VARIANT = 1000ML





TYPE = JAR VOLUME = 500ML WEIGHT = 46GM NECK SIZE = 89MM





#### HOLY ROUND BOTTLE

TYPE = BOTTLE

VOLUME = 525ML

WEIGHT = 28GM

#### ALOE 530

VOLUME = 530MLWEIGHT = 25.5 GM





#### GLASS CLEANER

TYPE = BOTTLE

VOLUME = 550ML

WEIGHT = 38GM



VOLUME = 660-550 ML WEIGHT = 78-51 GM NECK SIZE = 28-58 MM



#### HAYAT RING O RING

VOLUME = 555ML WEIGHT = 25.5GM

NECK SIZE = 28 MM





#### HAYAT SHIP

VOLUME = 555ML WEIGHT = 25.5 GM NECK SIZE = 28 MM

# VOL = 500 ML(HDPE)





#### HD CUTE JAR 500

TYPE = JAR VOLUME = 500ML

WEIGHT = 26 GM

#### HD CUTE BT 500

TYPE = BOTTLE VOLUME = 500ML

WEIGHT = 26 GM





#### HD T CLEANER 500

TYPE = BOTTLE

VOLUME = 500ML

WEIGHT = 36GM

### HD EXCEL 500

TYPE = BOTTLE VOLUME = 500 ML

WEIGHT = 38 GM



#### TeknobyteIndia

#### MANDORE 500

TYPE = JAR VOLUME = 500 ML

WEIGHT = 40 GM

#### BOURNVITA 510

TYPE = BOTTLE VOLUME = 510 ML

WEIGHT = 25 GM



# TEKNOBYTE INDIA (PVT) LTD.

PRIYAM AGGARWAL (+91)9999799602 priyam@teknobyteindia.com www.teknobyteindia.com