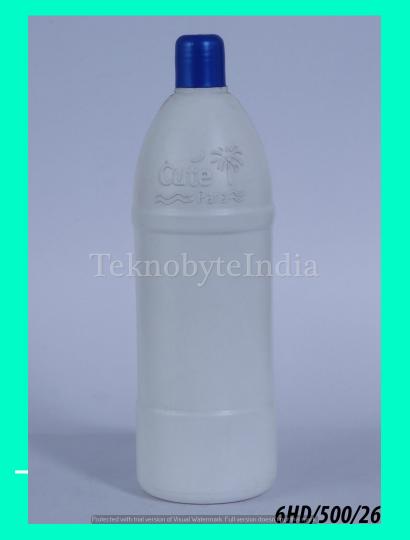

= 500ML

WEIGHT = 40GM





#### ROSE PHARMA 500

VOLUME = 500ML WEIGHT = 28GM NECK SIZE = 28MM



TYPE = BOTTLE VOLUME = 500ML WEIGHT = 46GM NECK SIZE = 46MM VARIANT = 1000ML





TYPE = JAR VOLUME = 500ML WEIGHT = 46GM NECK SIZE = 89MM





#### HOLY ROUND BOTTLE

TYPE = BOTTLE

VOLUME = 525ML

WEIGHT = 28GM

#### ALOE 530

VOLUME = 530MLWEIGHT = 25.5 GM





#### GLASS CLEANER

TYPE = BOTTLE

VOLUME = 550ML

WEIGHT = 38GM



VOLUME = 660-550 ML WEIGHT = 78-51 GM NECK SIZE = 28-58 MM



#### HAYAT RING O RING

VOLUME = 555ML WEIGHT = 25.5GM

NECK SIZE = 28 MM





#### HAYAT SHIP

VOLUME = 555ML WEIGHT = 25.5 GM NECK SIZE = 28 MM

# VOL = 500 ML(HDPE)





#### HD CUTE JAR 500

TYPE = JAR VOLUME = 500ML

WEIGHT = 26 GM

#### HD CUTE BT 500

TYPE = BOTTLE VOLUME = 500ML

WEIGHT = 26 GM





#### HD T CLEANER 500

TYPE = BOTTLE

VOLUME = 500ML

WEIGHT = 36GM

### HD EXCEL 500

TYPE = BOTTLE VOLUME = 500 ML

WEIGHT = 38 GM



#### TeknobyteIndia

#### MANDORE 500

TYPE = JAR VOLUME = 500 ML

WEIGHT = 40 GM

#### BOURNVITA 510

TYPE = BOTTLE VOLUME = 510 ML

WEIGHT = 25 GM



# TEKNOBYTE INDIA (PVT) LTD.

PRIYAM AGGARWAL (+91)9999799602 priyam@teknobyteindia.com www.teknobyteindia.com