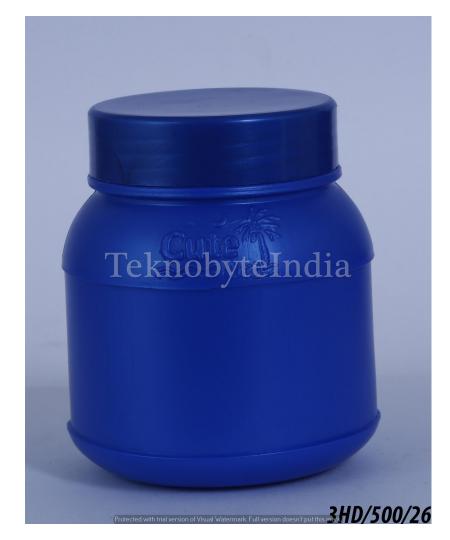

UME = 500ML

WEIGHT = 32GM





#### HOLLY RIB

TYPE = BOTTLE VOLUME = 500 ML WEIGHT = 28 GM NECK SIZE = 28 MM

## MANDORE 500

VOLUME = 500ML

WEIGHT = 40GM





#### ROSE PHARMA 500

VOLUME = 500ML WEIGHT = 28GM NECK SIZE = 28MM



TYPE = BOTTLE VOLUME = 500ML WEIGHT = 46GM NECK SIZE = 46MM VARIANT = 1000ML





TYPE = JAR VOLUME = 500ML WEIGHT = 46GM NECK SIZE = 89MM





#### HOLY ROUND BOTTLE

TYPE = BOTTLE

VOLUME = 525ML

WEIGHT = 28GM

#### ALOE 530

VOLUME = 530MLWEIGHT = 25.5 GM





#### GLASS CLEANER

TYPE = BOTTLE

VOLUME = 550ML

WEIGHT = 38GM



VOLUME = 660-550 ML WEIGHT = 78-51 GM NECK SIZE = 28-58 MM



#### HAYAT RING O RING

VOLUME = 555ML WEIGHT = 25.5GM

NECK SIZE = 28 MM





#### HAYAT SHIP

VOLUME = 555ML WEIGHT = 25.5 GM NECK SIZE = 28 MM

# VOL = 500 ML(HDPE)





#### HD CUTE JAR 500

TYPE = JAR VOLUME = 500ML

WEIGHT = 26 GM

#### HD CUTE BT 500

TYPE = BOTTLE VOLUME = 500ML

WEIGHT = 26 GM





#### HD T CLEANER 500

TYPE = BOTTLE

VOLUME = 500ML

WEIGHT = 36GM

### HD EXCEL 500

TYPE = BOTTLE VOLUME = 500 ML

WEIGHT = 38 GM



#### TeknobyteIndia

#### MANDORE 500

TYPE = JAR VOLUME = 500 ML

WEIGHT = 40 GM

#### BOURNVITA 510

TYPE = BOTTLE VOLUME = 510 ML

WEIGHT = 25 GM



# TEKNOBYTE INDIA (PVT) LTD.

PRIYAM AGGARWAL (+91)9999799602 priyam@teknobyteindia.com www.teknobyteindia.com