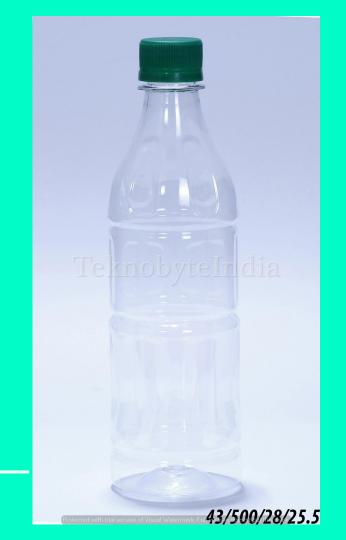

ML TYPE = BOTTLE









NECK SIZE = 83 MM WEIGHT = 40/45/50 GM VOLUME = 450 ML, 550 ML OFC VARIANT=1080/1180ML,1480/1580M





#### PARIVAR 450

NECK SIZE = 28 MM CTC WEIGHT = 15.75 GM VOLUME = 450 ML VARIANT= 880 ML



- NECK SIZE = 38MM
  - WEIGHT = 29
  - VOLUME = 455ML
  - TYPE = BOTTLE







#### GOVARDHAN 500

NECK SIZE = 83 MM WEIGHT = 33 GM

VOLUME = 500 ML



NECK SIZE = 28 MM

WEIGHT = 25.5 GM

VOLUME = 500ML





## LOTUS 500

NECK SIZE = 28 MM WEIGHT = 16.5 GM

VOLUME = 500 ML



- NECK SIZE = 28MM
  - WEIGHT = 38GM
  - VOLUME = 500ML





#### SRIKANT 500

NECK SIZE = 28MM WEIGHT = 25.5GM VOLUME = 500ML



NECK SIZE = 28MM VOLUME = 500 ML

WEIGHT = 16.5 GM





### SACH 500

NECK SIZE = 83MM

VOLUME = 500ML

WEIGHT = 40GM

### HIMACHAL 500

VOLUME = 500ML

WEIGHT = 25.5GM





#### SACH 500

TYPE = BOTTLE VOLUME = 500ML WEIGHT = 25.5GM NECK SIZE = 28MM

#### KEOKARPIN 500

VOLUME = 500ML

WEIGHT = 32GM





#### HOLLY RIB

TYPE = BOTTLE VOLUME = 500 ML WEIGHT = 28 GM NECK SIZE = 28 MM

## MANDORE 500

VOLUME = 500ML

WEIGHT = 40GM





#### ROSE PHARMA 500

VOLUME = 500ML WEIGHT = 28GM NECK SIZE = 28MM



TYPE = BOTTLE VOLUME = 500ML WEIGHT = 46GM NECK SIZE = 46MM VARIANT = 1000ML





TYPE = JAR VOLUME = 500ML WEIGHT = 46GM NECK SIZE = 89MM





#### HOLY ROUND BOTTLE

TYPE = BOTTLE

VOLUME = 525ML

WEIGHT = 28GM

#### ALOE 530

VOLUME = 530MLWEIGHT = 25.5 GM





#### GLASS CLEANER

TYPE = BOTTLE

VOLUME = 550ML

WEIGHT = 38GM



VOLUME = 660-550 ML WEIGHT = 78-51 GM NECK SIZE = 28-58 MM



#### HAYAT RING O RING

VOLUME = 555ML WEIGHT = 25.5GM

NECK SIZE