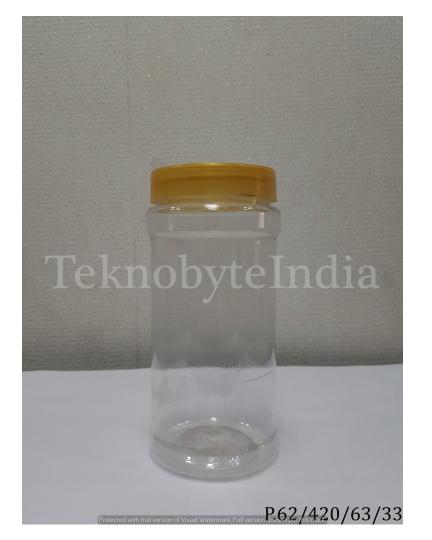

#### NECK SIZE = 63 MM WEIGHT = 33 GM VOLUME = 420 ML

NECK SIZE = 28MM WEIGHT = 28 VOLUME = 425ML TYPE = BOTTLE

NECK SIZE = 83 MM WEIGHT = 40/45/50 GM VOLUME = 450 ML, 550 ML OFC VARIANT=1080/1180ML,1480/1580M