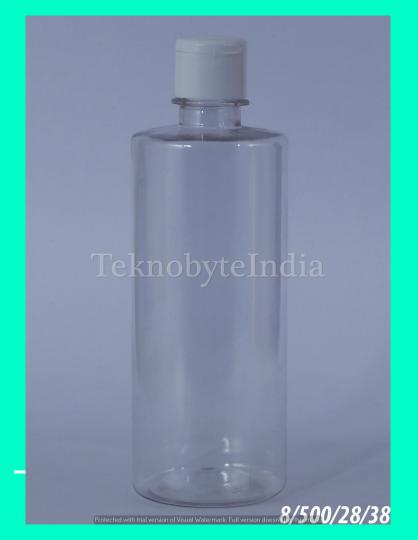

#### SRIKANT 500

NECK SIZE = 28MM WEIGHT = 25.5GM VOLUME = 500ML

NECK SIZE = 28MM VOLUME = 500 ML

WEIGHT = 16.5 GM