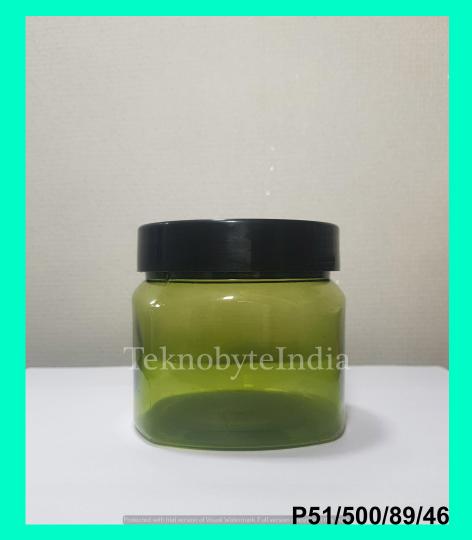

#### ROSE PHARMA 500

VOLUME = 500ML WEIGHT = 28GM NECK SIZE = 28MM

TYPE = BOTTLE VOLUME = 500ML WEIGHT = 46GM NECK SIZE = 46MM VARIANT = 1000ML

TYPE = JAR VOLUME = 500ML WEIGHT = 46GM NECK SIZE = 89MM