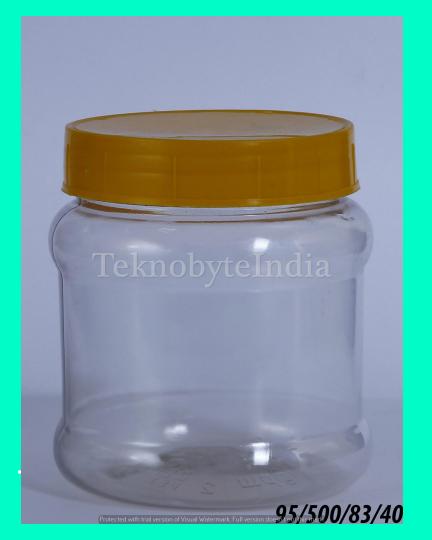

UME = 455ML
  - TYPE = BOTTLE







#### GOVARDHAN 500

NECK SIZE = 83 MM WEIGHT = 33 GM

VOLUME = 500 ML



NECK SIZE = 28 MM

WEIGHT = 25.5 GM

VOLUME = 500ML





## LOTUS 500

NECK SIZE = 28 MM WEIGHT = 16.5 GM

VOLUME = 500 ML



- NECK SIZE = 28MM
  - WEIGHT = 38GM
  - VOLUME = 500ML





#### SRIKANT 500

NECK SIZE = 28MM WEIGHT = 25.5GM VOLUME = 500ML



NECK SIZE = 28MM VOLUME = 500 ML

WEIGHT = 16.5 GM





### SACH 500

NECK SIZE = 83MM

VOLUME = 500ML

WEIGHT = 40GM

### HIMACHAL 500

VOLUME = 500ML

WEIGHT = 25.5GM





#### SACH 500

TYPE = BOTTLE VOLUME = 500ML WEIGHT = 25.5GM NECK SIZE = 28MM

#### KEOKARPIN 500

VOLUME = 500ML

WEIGHT = 32GM





#### HOLLY RIB

TYPE = BOTTLE VOLUME = 500 ML WEIGHT = 28 GM NECK SIZE = 28 MM

## MANDORE 500

VOLUME = 500ML

WEIGHT = 40GM





#### ROSE PHARMA 500

VOLUME = 500ML WEIGHT = 28GM NECK SIZE = 28MM



TYPE = BOTTLE VOLUME = 500ML WEIGHT = 46GM NECK SIZE = 46MM VARIANT = 1000ML





TYPE = JAR VOLUME = 500ML WEIGHT = 46GM NECK SIZE = 89MM





#### HOLY ROUND BOTTLE

TYPE = BOTTLE

VOLUME = 525ML

WEIGHT = 28GM

#### ALOE 530

VOLUME = 530MLWEIGHT = 25.5 GM





#### GLASS CLEANER

TYPE = BOTTLE

VOLUME = 550ML

WEIGHT = 38GM



VOLUME = 660-550 ML WEIGHT = 78-51 GM NECK SIZE = 28-58 MM



#### HAYAT RING O RING

VOLUME = 555ML WEIGHT = 25.5GM

NECK SIZE = 28 MM





#### HAYAT SHIP

VOLUME = 555ML WEIGHT = 25.5 GM NECK SIZE = 28 MM

# VOL = 500 ML(HDPE)





#### HD CUTE JAR 500

TYPE = JAR VOLUME = 500ML

WEIGHT = 26 GM

#### HD CUTE BT 500

TYPE = BOTTLE VOLUME = 500ML

WEIGHT = 26 GM





#### HD T CLEANER 500