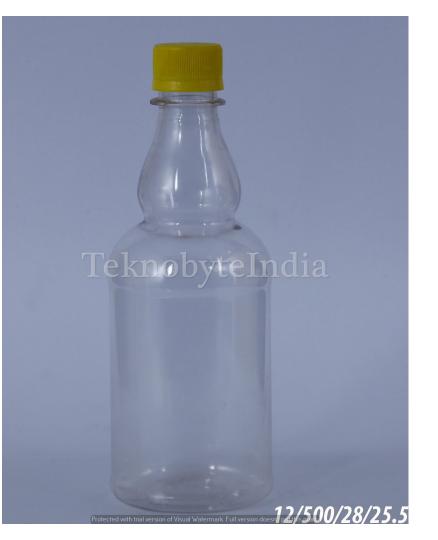

#### GOVARDHAN 500

NECK SIZE = 83 MM WEIGHT = 33 GM

VOLUME = 500 ML

NECK SIZE = 28 MM

WEIGHT = 25.5 GM

VOLUME = 500ML