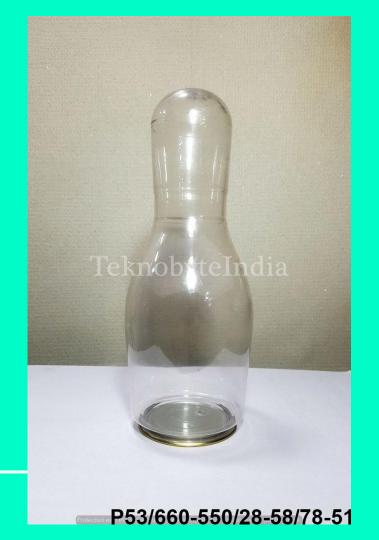

#### GLASS CLEANER

TYPE = BOTTLE

VOLUME = 550ML

WEIGHT = 38GM

VOLUME = 660-550 ML WEIGHT = 78-51 GM NECK SIZE = 28-58 MM