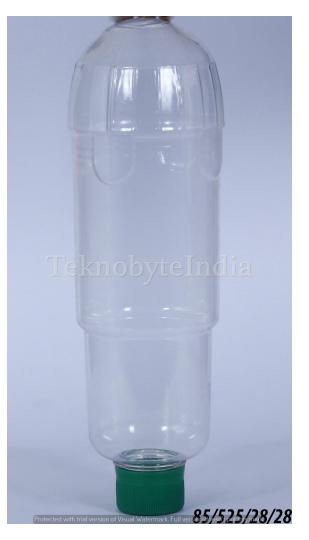

VOLUME = 500 ML



- NECK SIZE = 28MM
  - WEIGHT = 38GM
  - VOLUME = 500ML





#### SRIKANT 500

NECK SIZE = 28MM WEIGHT = 25.5GM VOLUME = 500ML



NECK SIZE = 28MM VOLUME = 500 ML

WEIGHT = 16.5 GM





### SACH 500

NECK SIZE = 83MM

VOLUME = 500ML

WEIGHT = 40GM

### HIMACHAL 500

VOLUME = 500ML

WEIGHT = 25.5GM





#### SACH 500

TYPE = BOTTLE VOLUME = 500ML WEIGHT = 25.5GM NECK SIZE = 28MM

#### KEOKARPIN 500

VOLUME = 500ML

WEIGHT = 32GM





#### HOLLY RIB

TYPE = BOTTLE VOLUME = 500 ML WEIGHT = 28 GM NECK SIZE = 28 MM

## MANDORE 500

VOLUME = 500ML

WEIGHT = 40GM





#### ROSE PHARMA 500

VOLUME = 500ML WEIGHT = 28GM NECK SIZE = 28MM



TYPE = BOTTLE VOLUME = 500ML WEIGHT = 46GM NECK SIZE = 46MM VARIANT = 1000ML





TYPE = JAR VOLUME = 500ML WEIGHT = 46GM NECK SIZE = 89MM





#### HOLY ROUND BOTTLE

TYPE = BOTTLE

VOLUME = 525ML

WEIGHT = 28GM

#### ALOE 530

VOLUME = 530MLWEIGHT = 25.5 GM





#### GLASS CLEANER

TYPE = BOTTLE

VOLUME = 550ML

WEIGHT = 38GM



VOLUME = 660-550 ML WEIGHT = 78-51 GM NECK SIZE = 28-58 MM



#### HAYAT RING O RING

VOLUME = 555ML WEIGHT = 25.5GM

NECK SIZE = 28 MM





#### HAYAT SHIP

VOLUME = 555ML WEIGHT = 25.5 GM NECK SIZE = 28 MM

# VOL = 500 ML(HDPE)





#### HD CUTE JAR 500

TYPE = JAR VOLUME = 500ML

WEIGHT = 26 GM

#### HD CUTE BT 500

TYPE = BOTTLE VOLUME = 500ML

WEIGHT = 26 GM





#### HD T CLEANER 500

TYPE = BOTTLE

VOLUME = 500ML

WEIGHT = 36GM

### HD EXCEL 500

TYPE = BOTTLE VOLUME = 500 ML

WEIGHT = 38 GM



#### TeknobyteIndia

#### MANDORE 500

TYPE = JAR VOLUME = 500 ML

WEIGHT = 40 GM

#### BOURNVITA 510