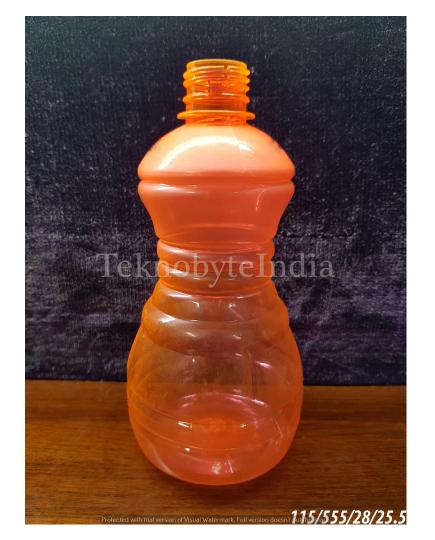

#### GOVARDHAN 500

NECK SIZE = 83 MM WEIGHT = 33 GM

VOLUME = 500 ML

NECK SIZE = 28 MM

WEIGHT = 25.5 GM

VOLUME = 500ML