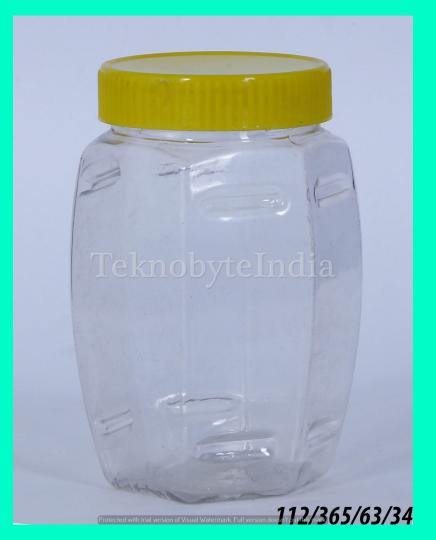

## VOL = 365, 400, 500, 525,530,550,555 ML (PET)

TYPE = JAR NECK SIZE = 63MM WEIGHT = 34 GM VOLUME = 365 ML

NECK SIZE = 73MM WEIGHT = 35GM VOLUME = 400 ML

NECK SIZE = 73MM

- WEIGHT = 25
- VOLUME = 400ML
  - TYPE = JAR