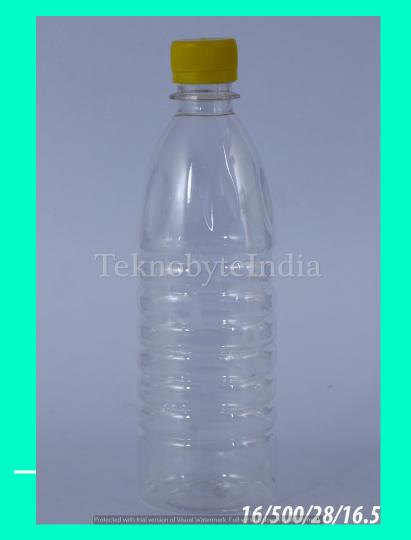

= 400 ML



JIVESH

#### NECK SIZE = 63 MM WEIGHT = 33 GM VOLUME = 420 ML



NECK SIZE = 28MM WEIGHT = 28 VOLUME = 425ML TYPE = BOTTLE









NECK SIZE = 83 MM WEIGHT = 40/45/50 GM VOLUME = 450 ML, 550 ML OFC VARIANT=1080/1180ML,1480/1580M





#### PARIVAR 450

NECK SIZE = 28 MM CTC WEIGHT = 15.75 GM VOLUME = 450 ML VARIANT= 880 ML



- NECK SIZE = 38MM
  - WEIGHT = 29
  - VOLUME = 455ML
  - TYPE = BOTTLE







#### GOVARDHAN 500

NECK SIZE = 83 MM WEIGHT = 33 GM

VOLUME = 500 ML



NECK SIZE = 28 MM

WEIGHT = 25.5 GM

VOLUME = 500ML





## LOTUS 500

NECK SIZE = 28 MM WEIGHT = 16.5 GM

VOLUME = 500 ML



- NECK SIZE = 28MM
  - WEIGHT = 38GM
  - VOLUME = 500ML





#### SRIKANT 500

NECK SIZE = 28MM WEIGHT = 25.5GM VOLUME = 500ML



NECK SIZE = 28MM VOLUME = 500 ML

WEIGHT = 16.5 GM





### SACH 500

NECK SIZE = 83MM

VOLUME = 500ML

WEIGHT = 40GM

### HIMACHAL 500

VOLUME = 500ML

WEIGHT = 25.5GM





#### SACH 500

TYPE = BOTTLE VOLUME = 500ML WEIGHT = 25.5GM NECK SIZE = 28MM

#### KEOKARPIN 500

VOLUME = 500ML

WEIGHT = 32GM





#### HOLLY RIB

TYPE = BOTTLE VOLUME = 500 ML WEIGHT = 28 GM NECK SIZE = 28 MM

## MANDORE 500

VOLUME = 500ML

WEIGHT = 40GM





#### ROSE PHARMA 500

VOLUME = 500ML WEIGHT = 28GM NECK SIZE = 28MM



TYPE = BOTTLE VOLUME = 500ML WEIGHT = 46GM NECK SIZE = 46MM VARIANT = 1000ML





TYPE = JAR VOLUME = 500ML WEIGHT = 46GM NECK SIZE = 89MM





#### HOLY ROUND BOTTLE

TYPE = BOTTLE

VOLUME = 525ML

WEIGHT = 28GM

#### ALOE 530

VOLUME = 530MLWEIGHT = 25.5 GM





#### GLASS CLEANER

TYPE = BOTTLE

VOLUME = 550ML

WEIGHT = 38GM



VOLUME = 6