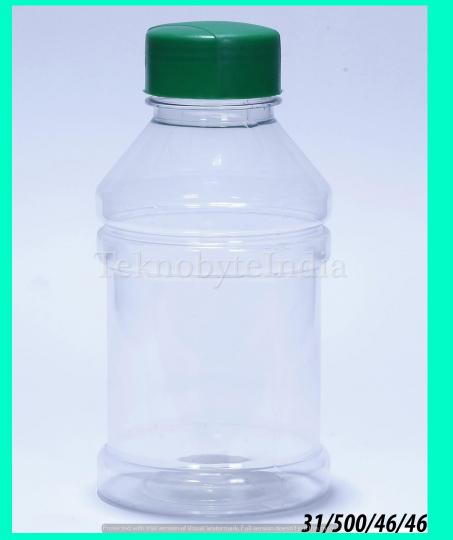

#### ROSE PHARMA 500

VOLUME = 500ML WEIGHT = 28GM NECK SIZE = 28MM

TYPE = BOTTLE VOLUME = 500ML WEIGHT = 46GM NECK SIZE = 46MM VARIANT = 1000ML

TYPE = JAR VOLUME = 500ML WEIGHT = 46GM NECK SIZE = 89MM