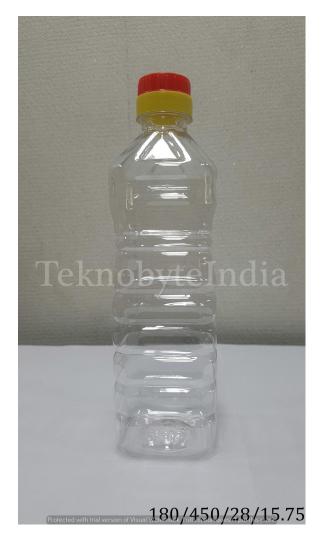

#### PARIVAR 450

NECK SIZE = 28 MM CTC WEIGHT = 15.75 GM VOLUME = 450 ML VARIANT= 880 ML

- NECK SIZE = 38MM
  - WEIGHT = 29
  - VOLUME = 455ML
  - TYPE = BOTTLE