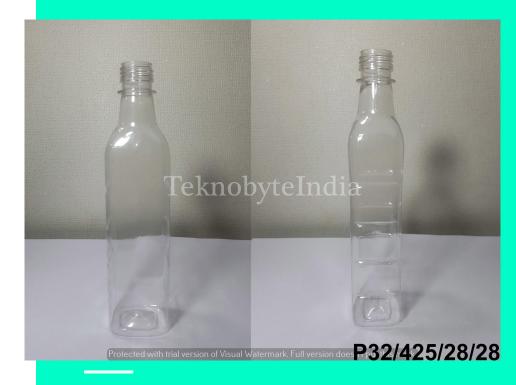

#### NECK SIZE = 63 MM WEIGHT = 33 GM VOLUME = 420 ML

NECK SIZE = 28MM WEIGHT = 28 VOLUME = 425ML TYPE = BOTTLE

NECK SIZE = 83 MM WEIGHT = 40/45/50 GM VOLUME = 450 ML, 550 ML OFC VARIANT=1080/1180ML,1480/1580M