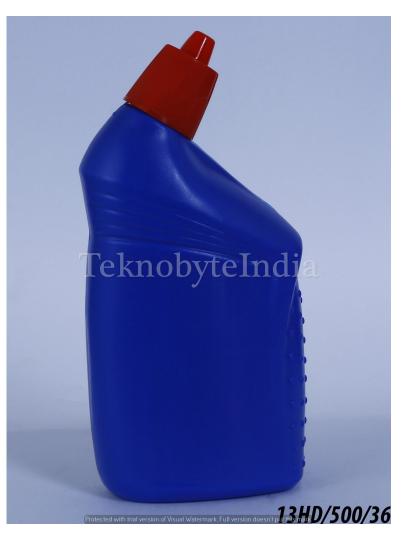

500ML

WEIGHT = 40GM





#### ROSE PHARMA 500

VOLUME = 500ML WEIGHT = 28GM NECK SIZE = 28MM



TYPE = BOTTLE VOLUME = 500ML WEIGHT = 46GM NECK SIZE = 46MM VARIANT = 1000ML





TYPE = JAR VOLUME = 500ML WEIGHT = 46GM NECK SIZE = 89MM





#### HOLY ROUND BOTTLE

TYPE = BOTTLE

VOLUME = 525ML

WEIGHT = 28GM

#### ALOE 530

VOLUME = 530MLWEIGHT = 25.5 GM





#### GLASS CLEANER

TYPE = BOTTLE

VOLUME = 550ML

WEIGHT = 38GM



VOLUME = 660-550 ML WEIGHT = 78-51 GM NECK SIZE = 28-58 MM



#### HAYAT RING O RING

VOLUME = 555ML WEIGHT = 25.5GM

NECK SIZE = 28 MM





#### HAYAT SHIP

VOLUME = 555ML WEIGHT = 25.5 GM NECK SIZE = 28 MM

# VOL = 500 ML(HDPE)





#### HD CUTE JAR 500

TYPE = JAR VOLUME = 500ML

WEIGHT = 26 GM

#### HD CUTE BT 500

TYPE = BOTTLE VOLUME = 500ML

WEIGHT = 26 GM





#### HD T CLEANER 500

TYPE = BOTTLE

VOLUME = 500ML

WEIGHT = 36GM

### HD EXCEL 500

TYPE = BOTTLE VOLUME = 500 ML

WEIGHT = 38 GM



#### TeknobyteIndia

#### MANDORE 500

TYPE = JAR VOLUME = 500 ML

WEIGHT = 40 GM

#### BOURNVITA 510

TYPE = BOTTLE VOLUME = 510 ML

WEIGHT = 25 GM



# TEKNOBYTE INDIA (PVT) LTD.

PRIYAM AGGARWAL (+91)9999799602 priyam@teknobyteindia.com www.teknobyteindia.com