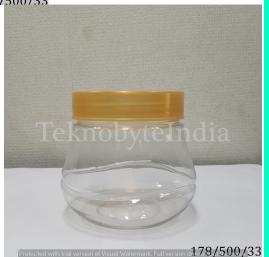

#### GOVARDHAN 500

NECK SIZE = 83 MM WEIGHT = 33 GM

VOLUME = 500 ML

NECK SIZE = 28 MM

WEIGHT = 25.5 GM

VOLUME = 500ML