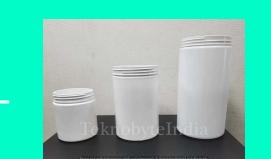

#### GOVARDHAN 500

NECK SIZE = 83 MM WEIGHT = 33 GM

VOLUME = 500 ML

NECK SIZE = 28 MM

WEIGHT = 25.5 GM

VOLUME = 500ML

## LOTUS 500

NECK SIZE = 28 MM WEIGHT = 16.5 GM

VOLUME = 500 ML

- NECK SIZE = 28MM
  - WEIGHT = 38GM
  - VOLUME = 500ML

#### SRIKANT 500

NECK SIZE = 28MM WEIGHT = 25.5GM VOLUME = 500ML

NECK SIZE = 28MM VOLUME = 500 ML

WEIGHT = 16.5 GM