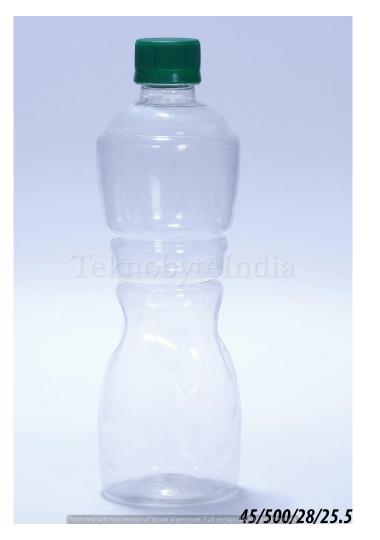

#### GOVARDHAN 500

NECK SIZE = 83 MM WEIGHT = 33 GM

VOLUME = 500 ML

NECK SIZE = 28 MM

WEIGHT = 25.5 GM

VOLUME = 500ML