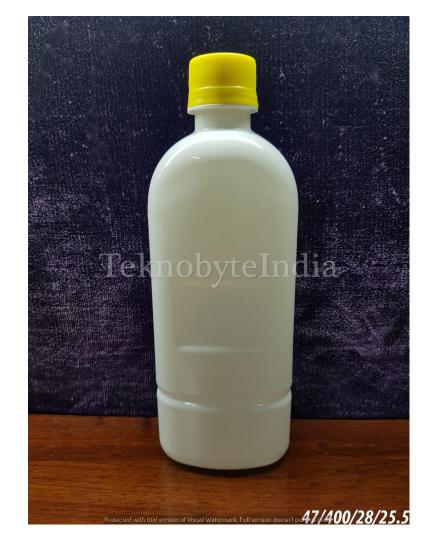

#### NECK SIZE = 63 MM WEIGHT = 33 GM VOLUME = 420 ML

NECK SIZE = 28MM WEIGHT = 28 VOLUME = 425ML TYPE = BOTTLE

NECK SIZE = 83 MM WEIGHT = 40/45/50 GM VOLUME = 450 ML, 550 ML OFC VARIANT=1080/1180ML,1480/1580M