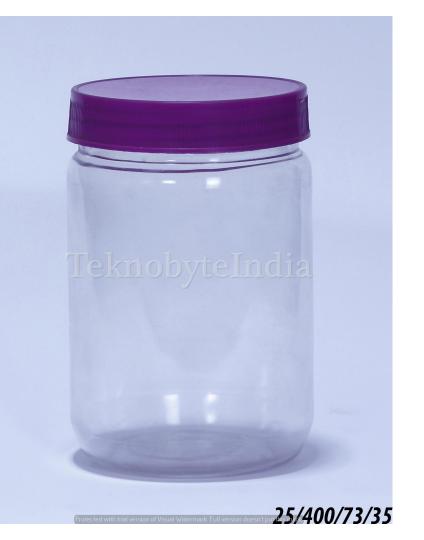

## VOL = 365, 400, 500, 525,530,550,555 ML (PET)

TYPE = JAR NECK SIZE = 63MM WEIGHT = 34 GM VOLUME = 365 ML

NECK SIZE = 73MM WEIGHT = 35GM VOLUME = 400 ML

NECK SIZE = 73MM

- WEIGHT = 25
- VOLUME = 400ML
  - TYPE = JAR