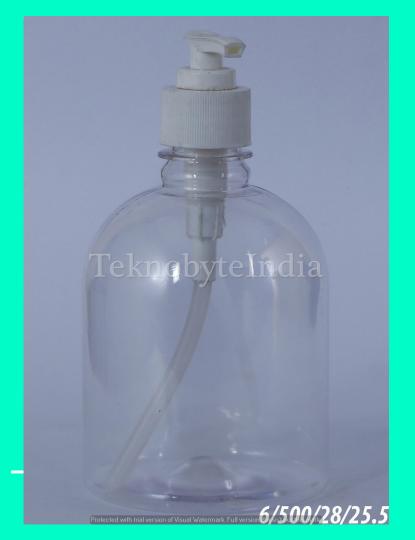

#### SRIKANT 500

NECK SIZE = 28MM WEIGHT = 25.5GM VOLUME = 500ML

NECK SIZE = 28MM VOLUME = 500 ML

WEIGHT = 16.5 GM