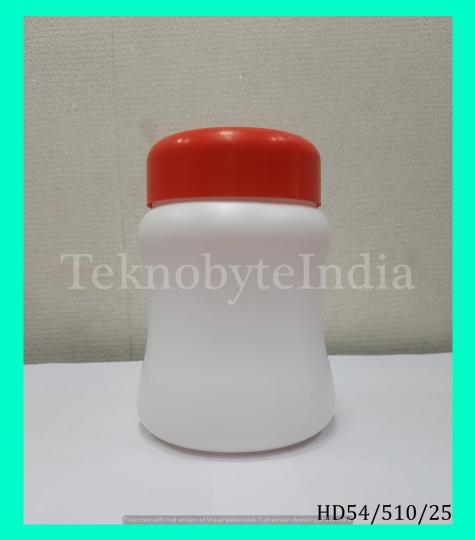

= 525ML

WEIGHT = 28GM

#### ALOE 530

VOLUME = 530MLWEIGHT = 25.5 GM





#### GLASS CLEANER

TYPE = BOTTLE

VOLUME = 550ML

WEIGHT = 38GM



VOLUME = 660-550 ML WEIGHT = 78-51 GM NECK SIZE = 28-58 MM



#### HAYAT RING O RING

VOLUME = 555ML WEIGHT = 25.5GM

NECK SIZE = 28 MM





#### HAYAT SHIP

VOLUME = 555ML WEIGHT = 25.5 GM NECK SIZE = 28 MM

# VOL = 500 ML(HDPE)





#### HD CUTE JAR 500

TYPE = JAR VOLUME = 500ML

WEIGHT = 26 GM

#### HD CUTE BT 500

TYPE = BOTTLE VOLUME = 500ML

WEIGHT = 26 GM





#### HD T CLEANER 500

TYPE = BOTTLE

VOLUME = 500ML

WEIGHT = 36GM

### HD EXCEL 500

TYPE = BOTTLE VOLUME = 500 ML

WEIGHT = 38 GM



#### TeknobyteIndia

#### MANDORE 500

TYPE = JAR VOLUME = 500 ML

WEIGHT = 40 GM

#### BOURNVITA 510

TYPE = BOTTLE VOLUME = 510 ML

WEIGHT = 25 GM



# TEKNOBYTE INDIA (PVT) LTD.

PRIYAM AGGARWAL (+91)9999799602 priyam@teknobyteindia.com www.teknobyteindia.com