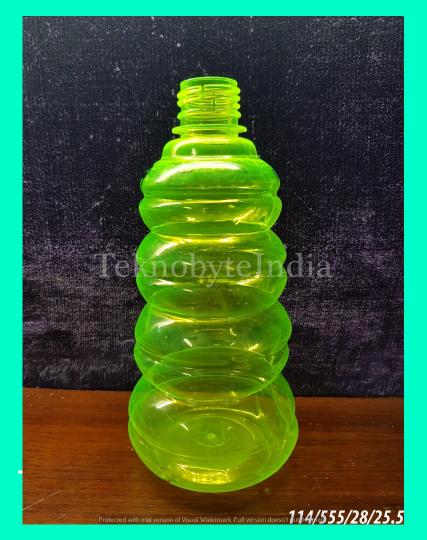

#### SRIKANT 500

NECK SIZE = 28MM WEIGHT = 25.5GM VOLUME = 500ML

NECK SIZE = 28MM VOLUME = 500 ML

WEIGHT = 16.5 GM